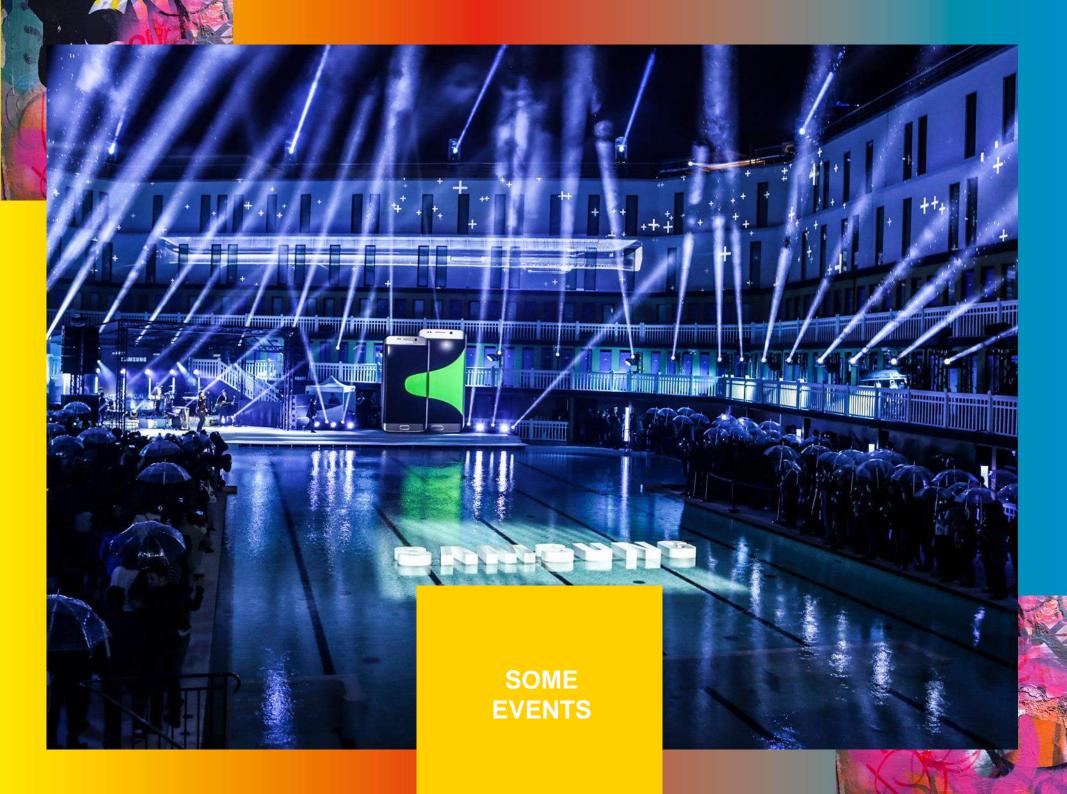

## **MEETING ROOMS**

| NOM DE L'ESPACE                 | SURFACE<br>(M²) | DIMENSIONS<br>(M) L X L (M) | HAUTEUR<br>(M) | THÉÂTRE | CLASSE | U OUVERT | CABARET<br>(6 PERS. PAR TABLE) | BANQUET<br>(8 PERS. PAR TABLE) | COCKTAIL |
|---------------------------------|-----------------|-----------------------------|----------------|---------|--------|----------|--------------------------------|--------------------------------|----------|
| JOHNNY WEISSMULLER 1            | 54 m²           | 6,4 X 8,5                   | 2,95           | 42      | 26     | 14       | 24                             | 40                             | 43       |
| JOHNNY WEISSMULLER 2            | 100 m²          | 11,8 X 8,5                  | 2,95           | 76      | 36     | 24       | 54                             | 80                             | 80       |
| WEISSMULLER                     | 154 m²          | 18 x 8,5                    | 2,95           | 130     | 64     | 40       | 90                             | 128                            | 123      |
| LUCIEN POLLET                   | 129 m²          | 17 x 12 x 5                 | 2,95           | 128     | 52     | 35       | 60                             | 96                             | 100      |
| LA MANUFACTURE                  | 135 m²          | 17 x 11 x 6                 | 2,95           | 100     | 40     | 30       | 48                             | 96                             | 110      |
| LA SALLE DES BELLES OUBLIÉES    | 35 m²           | -                           | 2,95           | -       | -      | 20       | -                              | -                              | -        |
| LA SALLE DES BELLES ENDORMIES   | 26 m²           | -                           | 2,95           | -       | -      | 11       | -                              | -                              | -        |
| TOIT TERRASSE SOLARIUM          | 200m²           | -                           | -              | -       | - :    | -        | -                              | -                              | 130      |
| TERRASSE OMBRAGÉE               | 75m²            | -                           | -              | -       | -      | -        | -                              | 30                             | 60       |
| VILLA MOLITOR DU BASSIN D'HIVER | 120m²           | -                           | -              | -       | -      | -        | -                              | -                              | 150      |
| BASSIN D'HIVER                  | 429 m²          | 33 x 13                     | -              | -       | -      | -        | 200                            | 300                            | 700      |