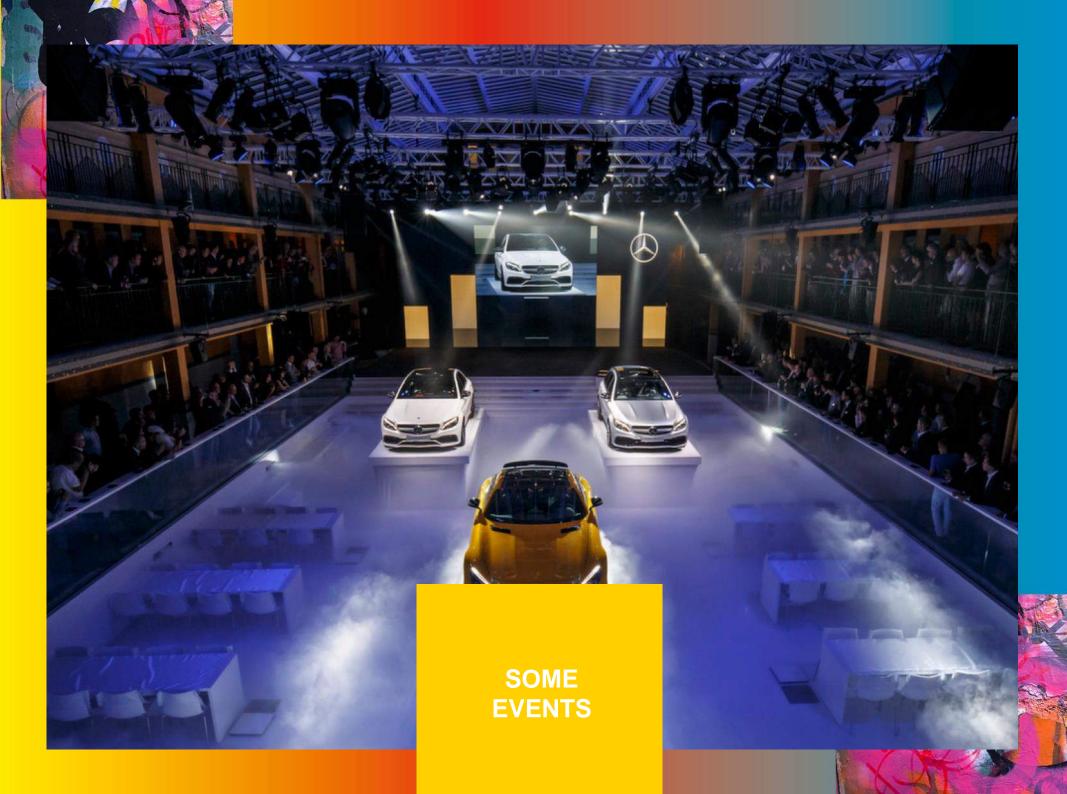

## **MEETING ROOMS**

| NOM DE L'ESPACE                 | SURFACE<br>(M²) | DIMENSIONS<br>(M) L X L (M) | HAUTEUR<br>(M) | THÉÂTRE | CLASSE | U OUVERT | CABARET<br>(6 PERS. PAR TABLE) | BANQUET<br>(8 PERS. PAR TABLE) | COCKTAIL |
|---------------------------------|-----------------|-----------------------------|----------------|---------|--------|----------|--------------------------------|--------------------------------|----------|
| JOHNNY WEISSMULLER 1            | 54 m²           | 6,4 X 8,5                   | 2,95           | 42      | 26     | 14       | 24                             | 40                             | 43       |
| JOHNNY WEISSMULLER 2            | 100 m²          | 11,8 X 8,5                  | 2,95           | 76      | 36     | 24       | 54                             | 80                             | 80       |
| WEISSMULLER                     | 154 m²          | 18 x 8,5                    | 2,95           | 130     | 64     | 40       | 90                             | 128                            | 123      |
| LUCIEN POLLET                   | 129 m²          | 17 x 12 x 5                 | 2,95           | 128     | 52     | 35       | 60                             | 96                             | 100      |
| LA MANUFACTURE                  | 135 m²          | 17 x 11 x 6                 | 2,95           | 100     | 40     | 30       | 48                             | 96                             | 110      |
| LA SALLE DES BELLES OUBLIÉES    | 35 m²           | -                           | 2,95           | -       | -      | 20       | -                              | -                              | -        |
| LA SALLE DES BELLES ENDORMIES   | 26 m²           | -                           | 2,95           | -       | -      | 11       | -                              | -                              | -        |
| TOIT TERRASSE SOLARIUM          | 200m²           | -                           | -              | -       | - :    | -        | -                              | -                              | 130      |
| TERRASSE OMBRAGÉE               | 75m²            | -                           | -              | -       | -      | -        | -                              | 30                             | 60       |
| VILLA MOLITOR DU BASSIN D'HIVER | 120m²           | -                           | -              | -       | -      | -        | -                              | -                              | 150      |
| BASSIN D'HIVER                  | 429 m²          | 33 x 13                     | -              | -       | -      | -        | 200                            | 300                            | 700      |