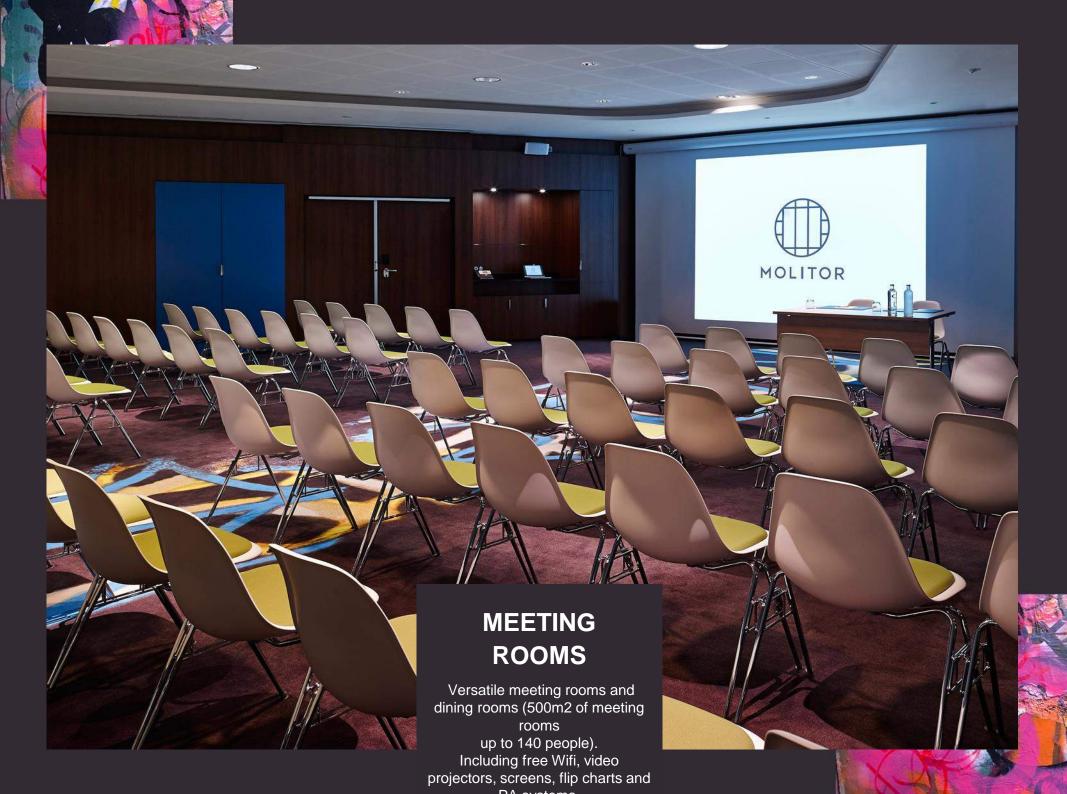

## **MEETING ROOMS**

| NOM DE L'ESPACE                 | SURFACE<br>(M²) | DIMENSIONS<br>(M) L X L (M) | HAUTEUR<br>(M) | THÉÂTRE | CLASSE | U OUVERT | CABARET<br>(6 PERS. PAR TABLE) | BANQUET<br>(8 PERS. PAR TABLE) | COCKTAIL |
|---------------------------------|-----------------|-----------------------------|----------------|---------|--------|----------|--------------------------------|--------------------------------|----------|
| JOHNNY WEISSMULLER 1            | 54 m²           | 6,4 X 8,5                   | 2,95           | 42      | 26     | 14       | 24                             | 40                             | 43       |
| JOHNNY WEISSMULLER 2            | 100 m²          | 11,8 X 8,5                  | 2,95           | 76      | 36     | 24       | 54                             | 80                             | 80       |
| WEISSMULLER                     | 154 m²          | 18 x 8,5                    | 2,95           | 130     | 64     | 40       | 90                             | 128                            | 123      |
| LUCIEN POLLET                   | 129 m²          | 17 x 12 x 5                 | 2,95           | 128     | 52     | 35       | 60                             | 96                             | 100      |
| LA MANUFACTURE                  | 135 m²          | 17 x 11 x 6                 | 2,95           | 100     | 40     | 30       | 48                             | 96                             | 110      |
| LA SALLE DES BELLES OUBLIÉES    | 35 m²           | -                           | 2,95           | -       | -      | 20       | -                              | -                              | -        |
| LA SALLE DES BELLES ENDORMIES   | 26 m²           | -                           | 2,95           | -       | -      | 11       | -                              | -                              | -        |
| TOIT TERRASSE SOLARIUM          | 200m²           | -                           | -              | -       | - :    | -        | -                              | -                              | 130      |
| TERRASSE OMBRAGÉE               | 75m²            | -                           | -              | -       | -      | -        | -                              | 30                             | 60       |
| VILLA MOLITOR DU BASSIN D'HIVER | 120m²           | -                           | -              | -       | -      | -        | -                              | -                              | 150      |
| BASSIN D'HIVER                  | 429 m²          | 33 x 13                     | -              | -       | -      | -        | 200                            | 300                            | 700      |