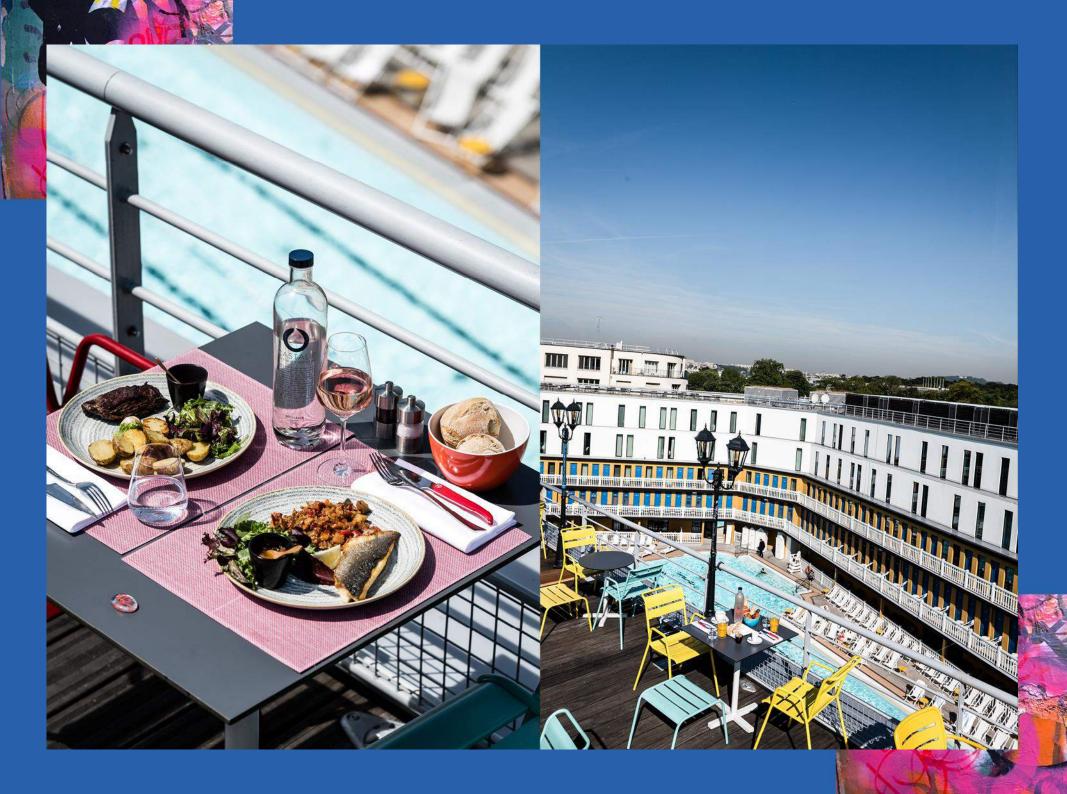

## **MEETING ROOMS**

| NOM DE L'ESPACE                 | SURFACE<br>(M²) | DIMENSIONS<br>(M) L X L (M) | HAUTEUR<br>(M) | THÉÂTRE | CLASSE | U OUVERT | CABARET<br>(6 PERS. PAR TABLE) | BANQUET<br>(8 PERS. PAR TABLE) | COCKTAIL |
|---------------------------------|-----------------|-----------------------------|----------------|---------|--------|----------|--------------------------------|--------------------------------|----------|
| JOHNNY WEISSMULLER 1            | 54 m²           | 6,4 X 8,5                   | 2,95           | 42      | 26     | 14       | 24                             | 40                             | 43       |
| JOHNNY WEISSMULLER 2            | 100 m²          | 11,8 X 8,5                  | 2,95           | 76      | 36     | 24       | 54                             | 80                             | 80       |
| WEISSMULLER                     | 154 m²          | 18 x 8,5                    | 2,95           | 130     | 64     | 40       | 90                             | 128                            | 123      |
| LUCIEN POLLET                   | 129 m²          | 17 x 12 x 5                 | 2,95           | 128     | 52     | 35       | 60                             | 96                             | 100      |
| LA MANUFACTURE                  | 135 m²          | 17 x 11 x 6                 | 2,95           | 100     | 40     | 30       | 48                             | 96                             | 110      |
| LA SALLE DES BELLES OUBLIÉES    | 35 m²           | -                           | 2,95           | -       | -      | 20       | -                              | -                              | -        |
| LA SALLE DES BELLES ENDORMIES   | 26 m²           | -                           | 2,95           | -       | -      | 11       | -                              | -                              | -        |
| TOIT TERRASSE SOLARIUM          | 200m²           | -                           | -              | -       | - :    | -        | -                              | -                              | 130      |
| TERRASSE OMBRAGÉE               | 75m²            | -                           | -              | -       | -      | -        | -                              | 30                             | 60       |
| VILLA MOLITOR DU BASSIN D'HIVER | 120m²           | -                           | -              | -       | -      | -        | -                              | -                              | 150      |
| BASSIN D'HIVER                  | 429 m²          | 33 x 13                     | -              | -       | -      | -        | 200                            | 300                            | 700      |