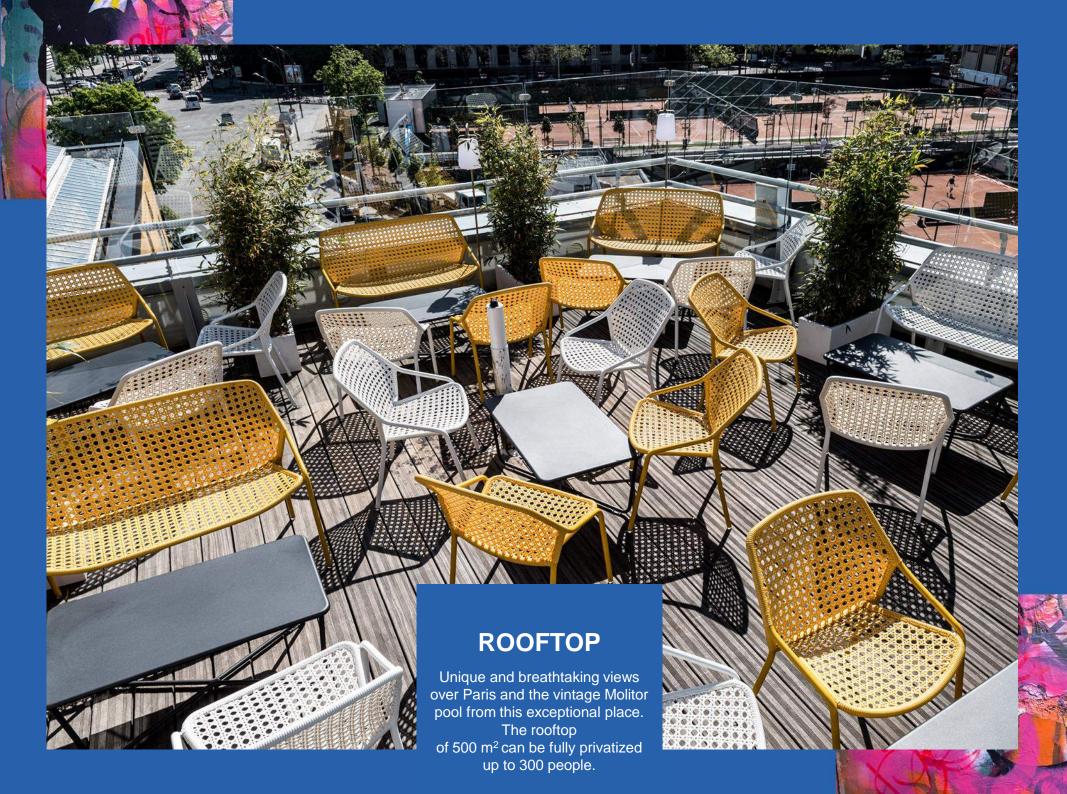

## **MEETING ROOMS**

| NOM DE L'ESPACE                 | SURFACE<br>(M²) | DIMENSIONS<br>(M) L X L (M) | HAUTEUR<br>(M) | THÉÂTRE | CLASSE | U OUVERT | CABARET<br>(6 PERS. PAR TABLE) | BANQUET<br>(8 PERS. PAR TABLE) | COCKTAIL |
|---------------------------------|-----------------|-----------------------------|----------------|---------|--------|----------|--------------------------------|--------------------------------|----------|
| JOHNNY WEISSMULLER 1            | 54 m²           | 6,4 X 8,5                   | 2,95           | 42      | 26     | 14       | 24                             | 40                             | 43       |
| JOHNNY WEISSMULLER 2            | 100 m²          | 11,8 X 8,5                  | 2,95           | 76      | 36     | 24       | 54                             | 80                             | 80       |
| WEISSMULLER                     | 154 m²          | 18 x 8,5                    | 2,95           | 130     | 64     | 40       | 90                             | 128                            | 123      |
| LUCIEN POLLET                   | 129 m²          | 17 x 12 x 5                 | 2,95           | 128     | 52     | 35       | 60                             | 96                             | 100      |
| LA MANUFACTURE                  | 135 m²          | 17 x 11 x 6                 | 2,95           | 100     | 40     | 30       | 48                             | 96                             | 110      |
| LA SALLE DES BELLES OUBLIÉES    | 35 m²           | -                           | 2,95           | -       | -      | 20       | -                              | -                              | -        |
| LA SALLE DES BELLES ENDORMIES   | 26 m²           | -                           | 2,95           | -       | -      | 11       | -                              | -                              | -        |
| TOIT TERRASSE SOLARIUM          | 200m²           | -                           | -              | -       | - :    | -        | -                              | -                              | 130      |
| TERRASSE OMBRAGÉE               | 75m²            | -                           | -              | -       | -      | -        | -                              | 30                             | 60       |
| VILLA MOLITOR DU BASSIN D'HIVER | 120m²           | -                           | -              | -       | -      | -        | -                              | -                              | 150      |
| BASSIN D'HIVER                  | 429 m²          | 33 x 13                     | -              | -       | -      | -        | 200                            | 300                            | 700      |