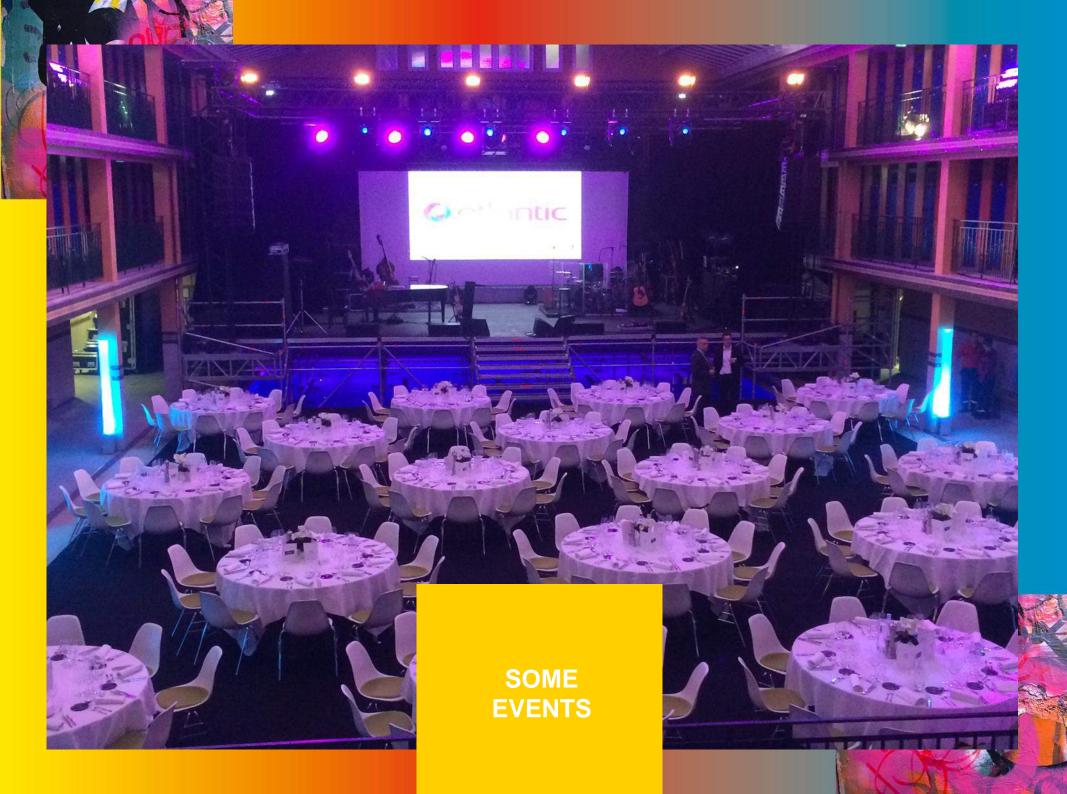

## **MEETING ROOMS**

| NOM DE L'ESPACE                 | SURFACE<br>(M²) | DIMENSIONS<br>(M) L X L (M) | HAUTEUR<br>(M) | THÉÂTRE | CLASSE | U OUVERT | CABARET<br>(6 PERS. PAR TABLE) | BANQUET<br>(8 PERS. PAR TABLE) | COCKTAIL |
|---------------------------------|-----------------|-----------------------------|----------------|---------|--------|----------|--------------------------------|--------------------------------|----------|
| JOHNNY WEISSMULLER 1            | 54 m²           | 6,4 X 8,5                   | 2,95           | 42      | 26     | 14       | 24                             | 40                             | 43       |
| JOHNNY WEISSMULLER 2            | 100 m²          | 11,8 X 8,5                  | 2,95           | 76      | 36     | 24       | 54                             | 80                             | 80       |
| WEISSMULLER                     | 154 m²          | 18 x 8,5                    | 2,95           | 130     | 64     | 40       | 90                             | 128                            | 123      |
| LUCIEN POLLET                   | 129 m²          | 17 x 12 x 5                 | 2,95           | 128     | 52     | 35       | 60                             | 96                             | 100      |
| LA MANUFACTURE                  | 135 m²          | 17 x 11 x 6                 | 2,95           | 100     | 40     | 30       | 48                             | 96                             | 110      |
| LA SALLE DES BELLES OUBLIÉES    | 35 m²           | -                           | 2,95           | -       | -      | 20       | -                              | -                              | -        |
| LA SALLE DES BELLES ENDORMIES   | 26 m²           | -                           | 2,95           | -       | -      | 11       | -                              | -                              | -        |
| TOIT TERRASSE SOLARIUM          | 200m²           | -                           | -              | -       | - :    | -        | -                              | -                              | 130      |
| TERRASSE OMBRAGÉE               | 75m²            | -                           | -              | -       | -      | -        | -                              | 30                             | 60       |
| VILLA MOLITOR DU BASSIN D'HIVER | 120m²           | -                           | -              | -       | -      | -        | -                              | -                              | 150      |
| BASSIN D'HIVER                  | 429 m²          | 33 x 13                     | -              | -       | -      | -        | 200                            | 300                            | 700      |