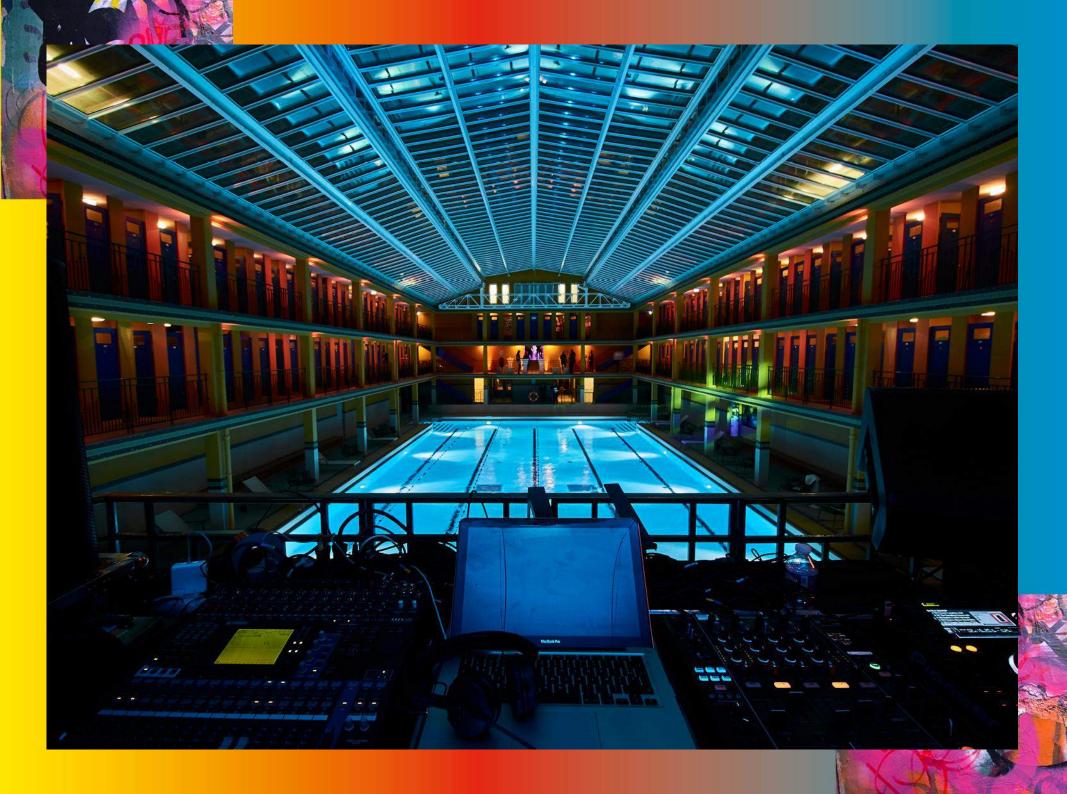

## **MEETING ROOMS**

| NOM DE L'ESPACE                 | SURFACE<br>(M²) | DIMENSIONS<br>(M) L X L (M) | HAUTEUR<br>(M) | THÉÂTRE | CLASSE | U OUVERT | CABARET<br>(6 PERS. PAR TABLE) | BANQUET<br>(8 PERS. PAR TABLE) | COCKTAIL |
|---------------------------------|-----------------|-----------------------------|----------------|---------|--------|----------|--------------------------------|--------------------------------|----------|
| JOHNNY WEISSMULLER 1            | 54 m²           | 6,4 X 8,5                   | 2,95           | 42      | 26     | 14       | 24                             | 40                             | 43       |
| JOHNNY WEISSMULLER 2            | 100 m²          | 11,8 X 8,5                  | 2,95           | 76      | 36     | 24       | 54                             | 80                             | 80       |
| WEISSMULLER                     | 154 m²          | 18 x 8,5                    | 2,95           | 130     | 64     | 40       | 90                             | 128                            | 123      |
| LUCIEN POLLET                   | 129 m²          | 17 x 12 x 5                 | 2,95           | 128     | 52     | 35       | 60                             | 96                             | 100      |
| LA MANUFACTURE                  | 135 m²          | 17 x 11 x 6                 | 2,95           | 100     | 40     | 30       | 48                             | 96                             | 110      |
| LA SALLE DES BELLES OUBLIÉES    | 35 m²           | -                           | 2,95           | -       | -      | 20       | -                              | -                              | -        |
| LA SALLE DES BELLES ENDORMIES   | 26 m²           | -                           | 2,95           | -       | -      | 11       | -                              | -                              | -        |
| TOIT TERRASSE SOLARIUM          | 200m²           | -                           | -              | -       | - :    | -        | -                              | -                              | 130      |
| TERRASSE OMBRAGÉE               | 75m²            | -                           | -              | -       | -      | -        | -                              | 30                             | 60       |
| VILLA MOLITOR DU BASSIN D'HIVER | 120m²           | -                           | -              | -       | -      | -        | -                              | -                              | 150      |
| BASSIN D'HIVER                  | 429 m²          | 33 x 13                     | -              | -       | -      | -        | 200                            | 300                            | 700      |