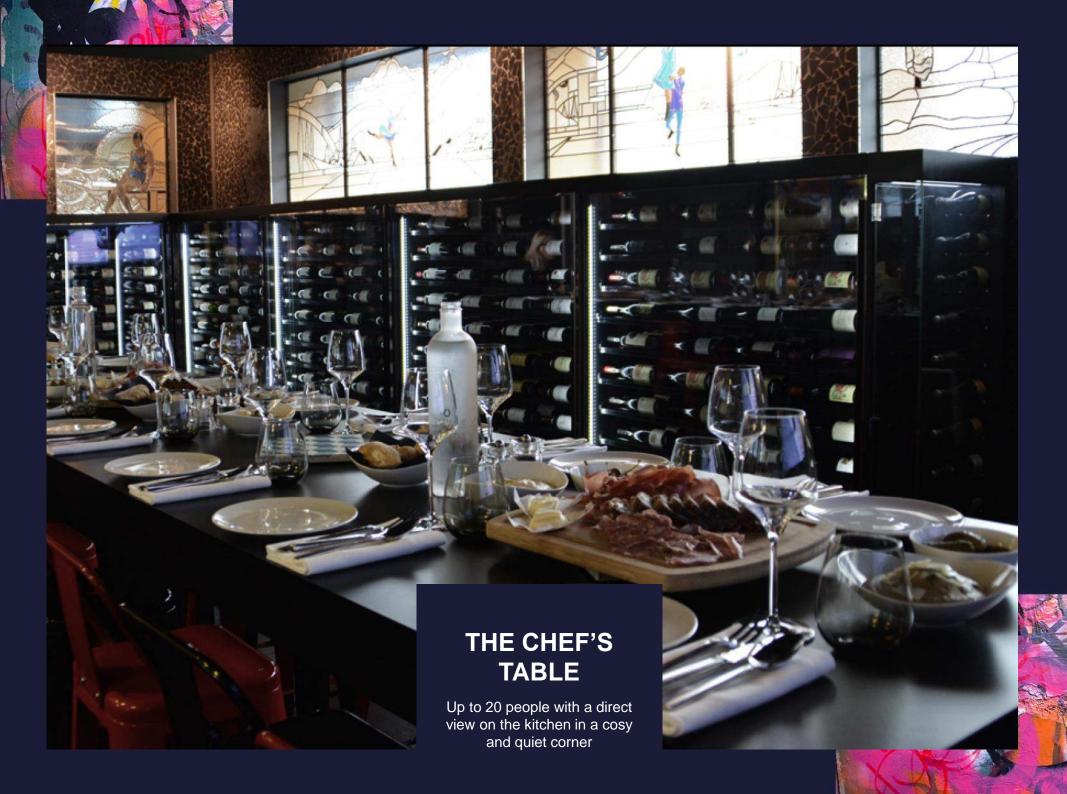

## **MEETING ROOMS**

| NOM DE L'ESPACE                 | SURFACE<br>(M²) | DIMENSIONS<br>(M) L X L (M) | HAUTEUR<br>(M) | THÉÂTRE | CLASSE | U OUVERT | CABARET<br>(6 PERS. PAR TABLE) | BANQUET<br>(8 PERS. PAR TABLE) | COCKTAIL |
|---------------------------------|-----------------|-----------------------------|----------------|---------|--------|----------|--------------------------------|--------------------------------|----------|
| JOHNNY WEISSMULLER 1            | 54 m²           | 6,4 X 8,5                   | 2,95           | 42      | 26     | 14       | 24                             | 40                             | 43       |
| JOHNNY WEISSMULLER 2            | 100 m²          | 11,8 X 8,5                  | 2,95           | 76      | 36     | 24       | 54                             | 80                             | 80       |
| WEISSMULLER                     | 154 m²          | 18 x 8,5                    | 2,95           | 130     | 64     | 40       | 90                             | 128                            | 123      |
| LUCIEN POLLET                   | 129 m²          | 17 x 12 x 5                 | 2,95           | 128     | 52     | 35       | 60                             | 96                             | 100      |
| LA MANUFACTURE                  | 135 m²          | 17 x 11 x 6                 | 2,95           | 100     | 40     | 30       | 48                             | 96                             | 110      |
| LA SALLE DES BELLES OUBLIÉES    | 35 m²           | -                           | 2,95           | -       | -      | 20       | -                              | -                              | -        |
| LA SALLE DES BELLES ENDORMIES   | 26 m²           | -                           | 2,95           | -       | -      | 11       | -                              | -                              | -        |
| TOIT TERRASSE SOLARIUM          | 200m²           | -                           | -              | -       | - :    | -        | -                              | -                              | 130      |
| TERRASSE OMBRAGÉE               | 75m²            | -                           | -              | -       | -      | -        | -                              | 30                             | 60       |
| VILLA MOLITOR DU BASSIN D'HIVER | 120m²           | -                           | -              | -       | -      | -        | -                              | -                              | 150      |
| BASSIN D'HIVER                  | 429 m²          | 33 x 13                     | -              | -       | -      | -        | 200                            | 300                            | 700      |