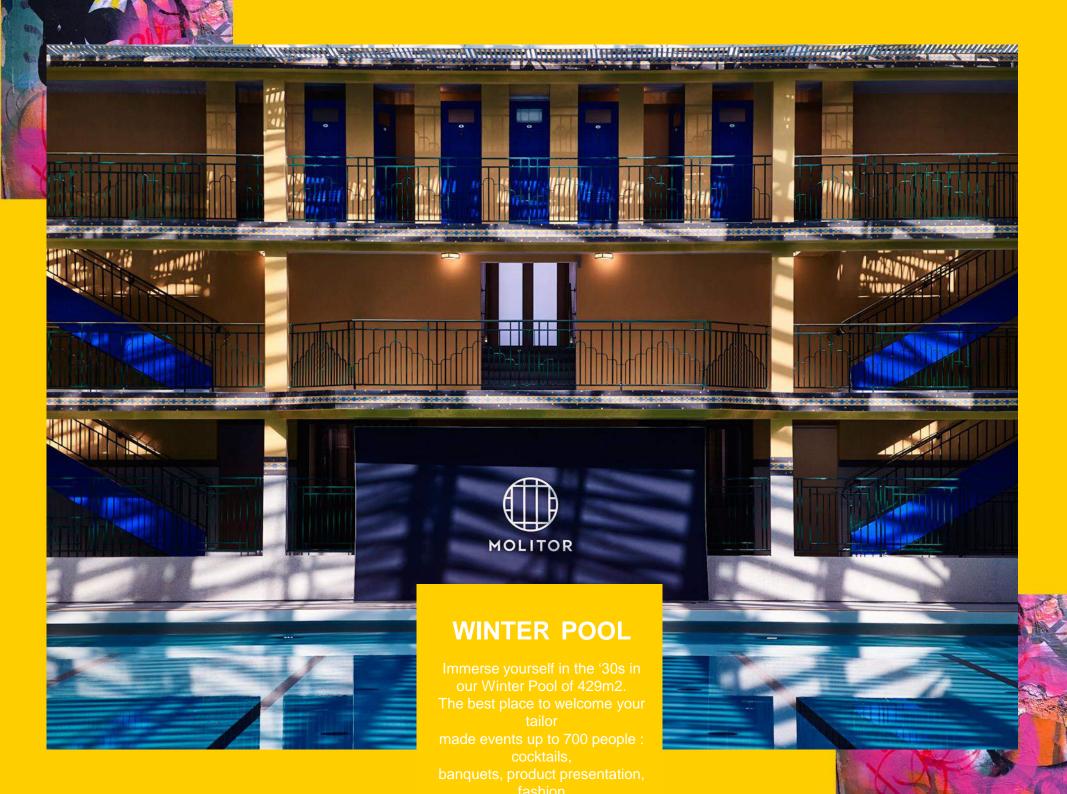

## **MEETING ROOMS**

| NOM DE L'ESPACE                 | SURFACE<br>(M²) | DIMENSIONS<br>(M) L X L (M) | HAUTEUR<br>(M) | THÉÂTRE | CLASSE | U OUVERT | CABARET<br>(6 PERS. PAR TABLE) | BANQUET<br>(8 PERS. PAR TABLE) | COCKTAIL |
|---------------------------------|-----------------|-----------------------------|----------------|---------|--------|----------|--------------------------------|--------------------------------|----------|
| JOHNNY WEISSMULLER 1            | 54 m²           | 6,4 X 8,5                   | 2,95           | 42      | 26     | 14       | 24                             | 40                             | 43       |
| JOHNNY WEISSMULLER 2            | 100 m²          | 11,8 X 8,5                  | 2,95           | 76      | 36     | 24       | 54                             | 80                             | 80       |
| WEISSMULLER                     | 154 m²          | 18 x 8,5                    | 2,95           | 130     | 64     | 40       | 90                             | 128                            | 123      |
| LUCIEN POLLET                   | 129 m²          | 17 x 12 x 5                 | 2,95           | 128     | 52     | 35       | 60                             | 96                             | 100      |
| LA MANUFACTURE                  | 135 m²          | 17 x 11 x 6                 | 2,95           | 100     | 40     | 30       | 48                             | 96                             | 110      |
| LA SALLE DES BELLES OUBLIÉES    | 35 m²           | -                           | 2,95           | -       | -      | 20       | -                              | -                              | -        |
| LA SALLE DES BELLES ENDORMIES   | 26 m²           | -                           | 2,95           | -       | -      | 11       | -                              | -                              | -        |
| TOIT TERRASSE SOLARIUM          | 200m²           | -                           | -              | -       | - :    | -        | -                              | -                              | 130      |
| TERRASSE OMBRAGÉE               | 75m²            | -                           | -              | -       | -      | -        | -                              | 30                             | 60       |
| VILLA MOLITOR DU BASSIN D'HIVER | 120m²           | -                           | -              | -       | -      | -        | -                              | -                              | 150      |
| BASSIN D'HIVER                  | 429 m²          | 33 x 13                     | -              | -       | -      | -        | 200                            | 300                            | 700      |