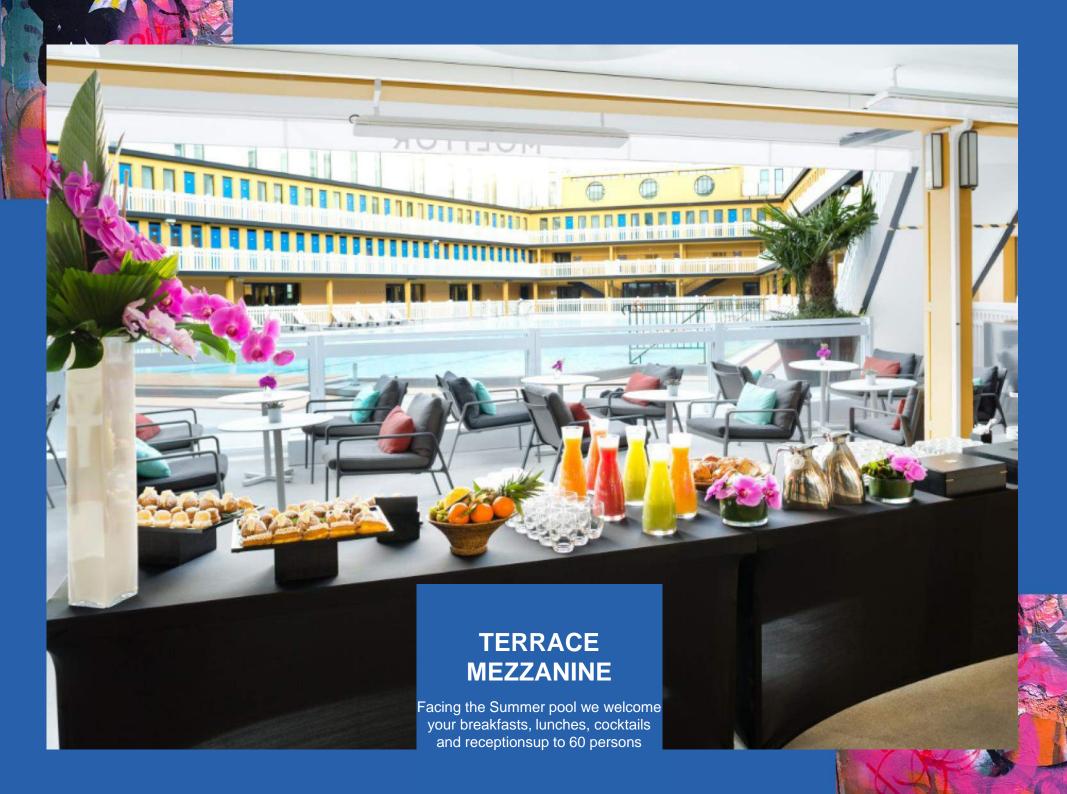

## **MEETING ROOMS**

| NOM DE L'ESPACE                 | SURFACE<br>(M²) | DIMENSIONS<br>(M) L X L (M) | HAUTEUR<br>(M) | THÉÂTRE | CLASSE | U OUVERT | CABARET<br>(6 PERS. PAR TABLE) | BANQUET<br>(8 PERS. PAR TABLE) | COCKTAIL |
|---------------------------------|-----------------|-----------------------------|----------------|---------|--------|----------|--------------------------------|--------------------------------|----------|
| JOHNNY WEISSMULLER 1            | 54 m²           | 6,4 X 8,5                   | 2,95           | 42      | 26     | 14       | 24                             | 40                             | 43       |
| JOHNNY WEISSMULLER 2            | 100 m²          | 11,8 X 8,5                  | 2,95           | 76      | 36     | 24       | 54                             | 80                             | 80       |
| WEISSMULLER                     | 154 m²          | 18 x 8,5                    | 2,95           | 130     | 64     | 40       | 90                             | 128                            | 123      |
| LUCIEN POLLET                   | 129 m²          | 17 x 12 x 5                 | 2,95           | 128     | 52     | 35       | 60                             | 96                             | 100      |
| LA MANUFACTURE                  | 135 m²          | 17 x 11 x 6                 | 2,95           | 100     | 40     | 30       | 48                             | 96                             | 110      |
| LA SALLE DES BELLES OUBLIÉES    | 35 m²           | -                           | 2,95           | -       | -      | 20       | -                              | -                              | -        |
| LA SALLE DES BELLES ENDORMIES   | 26 m²           | -                           | 2,95           | -       | -      | 11       | -                              | -                              | -        |
| TOIT TERRASSE SOLARIUM          | 200m²           | -                           | -              | -       | - :    | -        | -                              | -                              | 130      |
| TERRASSE OMBRAGÉE               | 75m²            | -                           | -              | -       | -      | -        | -                              | 30                             | 60       |
| VILLA MOLITOR DU BASSIN D'HIVER | 120m²           | -                           | -              | -       | -      | -        | -                              | -                              | 150      |
| BASSIN D'HIVER                  | 429 m²          | 33 x 13                     | -              | -       | -      | -        | 200                            | 300                            | 700      |