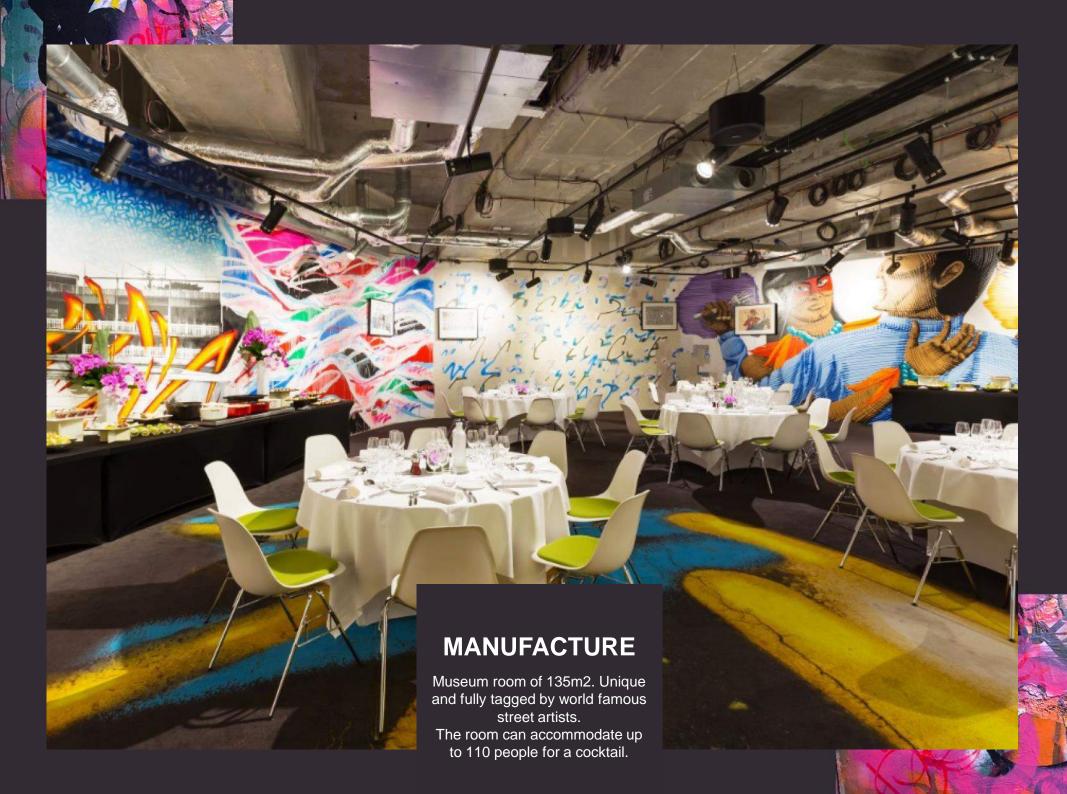

## **MEETING ROOMS**

| NOM DE L'ESPACE                 | SURFACE<br>(M²) | DIMENSIONS<br>(M) L X L (M) | HAUTEUR<br>(M) | THÉÂTRE | CLASSE | U OUVERT | CABARET<br>(6 PERS. PAR TABLE) | BANQUET<br>(8 PERS. PAR TABLE) | COCKTAIL |
|---------------------------------|-----------------|-----------------------------|----------------|---------|--------|----------|--------------------------------|--------------------------------|----------|
| JOHNNY WEISSMULLER 1            | 54 m²           | 6,4 X 8,5                   | 2,95           | 42      | 26     | 14       | 24                             | 40                             | 43       |
| JOHNNY WEISSMULLER 2            | 100 m²          | 11,8 X 8,5                  | 2,95           | 76      | 36     | 24       | 54                             | 80                             | 80       |
| WEISSMULLER                     | 154 m²          | 18 x 8,5                    | 2,95           | 130     | 64     | 40       | 90                             | 128                            | 123      |
| LUCIEN POLLET                   | 129 m²          | 17 x 12 x 5                 | 2,95           | 128     | 52     | 35       | 60                             | 96                             | 100      |
| LA MANUFACTURE                  | 135 m²          | 17 x 11 x 6                 | 2,95           | 100     | 40     | 30       | 48                             | 96                             | 110      |
| LA SALLE DES BELLES OUBLIÉES    | 35 m²           | -                           | 2,95           | -       | -      | 20       | -                              | -                              | -        |
| LA SALLE DES BELLES ENDORMIES   | 26 m²           | -                           | 2,95           | -       | -      | 11       | -                              | -                              | -        |
| TOIT TERRASSE SOLARIUM          | 200m²           | -                           | -              | -       | - :    | -        | -                              | -                              | 130      |
| TERRASSE OMBRAGÉE               | 75m²            | -                           | -              | -       | -      | -        | -                              | 30                             | 60       |
| VILLA MOLITOR DU BASSIN D'HIVER | 120m²           | -                           | -              | -       | -      | -        | -                              | -                              | 150      |
| BASSIN D'HIVER                  | 429 m²          | 33 x 13                     | -              | -       | -      | -        | 200                            | 300                            | 700      |