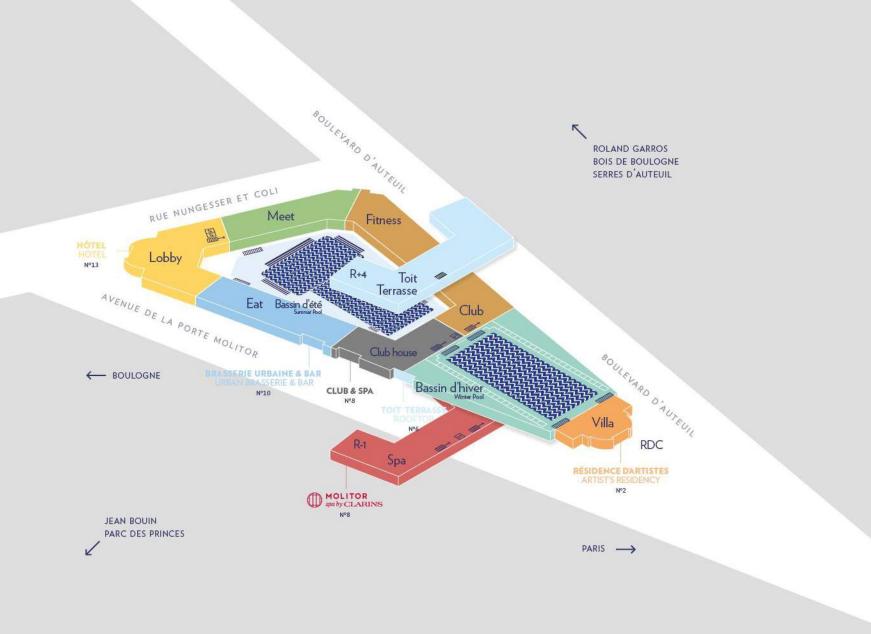

## **ACCESS**

Adjoining Roland Garros, the Parc des Princes and the Bois de Boulogne,

Molitor has an exceptional location in one of the most pleasant residential areas in Paris. Just a few minutes from the shopping districts of Auteuil and Passy.

- 10 minutes from the Eiffel Tower or the Arc de Triomphe
- 40 min from CDG airport on the A1 motorway
- 30 min from Orly airport on the A6 motorway
- Metro station line 10 Porte d'Auteuil
- Metro station line 9 Michel-Ange Molitor
- Valet parking
- Public car Parks nearby: Jean Bouin and Porte de St Cloud