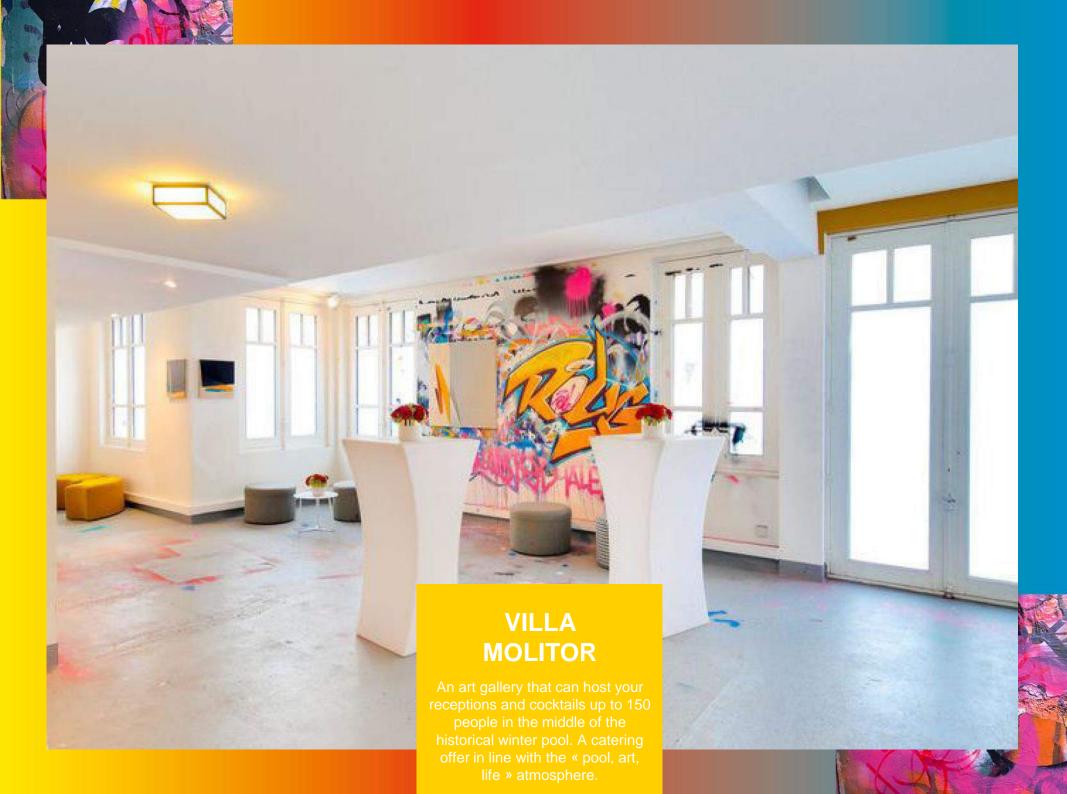

## **MEETING ROOMS**

| NOM DE L'ESPACE                 | SURFACE<br>(M²) | DIMENSIONS<br>(M) L X L (M) | HAUTEUR<br>(M) | THÉÂTRE | CLASSE | U OUVERT | CABARET<br>(6 PERS. PAR TABLE) | BANQUET<br>(8 PERS. PAR TABLE) | COCKTAIL |
|---------------------------------|-----------------|-----------------------------|----------------|---------|--------|----------|--------------------------------|--------------------------------|----------|
| JOHNNY WEISSMULLER 1            | 54 m²           | 6,4 X 8,5                   | 2,95           | 42      | 26     | 14       | 24                             | 40                             | 43       |
| JOHNNY WEISSMULLER 2            | 100 m²          | 11,8 X 8,5                  | 2,95           | 76      | 36     | 24       | 54                             | 80                             | 80       |
| WEISSMULLER                     | 154 m²          | 18 x 8,5                    | 2,95           | 130     | 64     | 40       | 90                             | 128                            | 123      |
| LUCIEN POLLET                   | 129 m²          | 17 x 12 x 5                 | 2,95           | 128     | 52     | 35       | 60                             | 96                             | 100      |
| LA MANUFACTURE                  | 135 m²          | 17 x 11 x 6                 | 2,95           | 100     | 40     | 30       | 48                             | 96                             | 110      |
| LA SALLE DES BELLES OUBLIÉES    | 35 m²           | -                           | 2,95           | -       | -      | 20       | -                              | -                              | -        |
| LA SALLE DES BELLES ENDORMIES   | 26 m²           | -                           | 2,95           | -       | -      | 11       | -                              | -                              | -        |
| TOIT TERRASSE SOLARIUM          | 200m²           | -                           | -              | -       | - :    | -        | -                              | -                              | 130      |
| TERRASSE OMBRAGÉE               | 75m²            | -                           | -              | -       | -      | -        | -                              | 30                             | 60       |
| VILLA MOLITOR DU BASSIN D'HIVER | 120m²           | -                           | -              | -       | -      | -        | -                              | -                              | 150      |
| BASSIN D'HIVER                  | 429 m²          | 33 x 13                     | -              | -       | -      | -        | 200                            | 300                            | 700      |